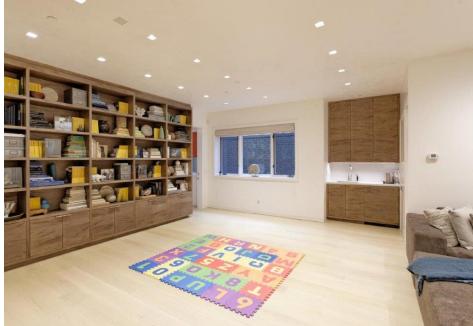

## PROPERTY FEATURES:

- Bedding: Three Kings, Two Queens, Queen Trundle, Bunk Room with
  6 Twins, and 2 Cribs
- Amazing location in Aspen's coveted West End
- Views of Aspen Mountain from the living area and surrounding deck with fire pit for year round use
- Open and inviting with natural light throughout
- Gourmet kitchen is a chef's dream, commercial range, extra refrigeration, coffee bar and breakfast nook
- Luxury mountain finishes with entertainment room on the lower level
- Outdoor private spa with private patios off of three bedroom suites
- Two car garage

Open and inviting living area with living room, dining area, television area, gourmet kitchen and breakfast nook. Luxury contemporary finishes throughout. Entertainment room on the lower level with television area, bar and wine room. Additional amenities include, two car garage, outdoor private spa, central air conditioning, and private outdoor patios off of three bedroom suites.