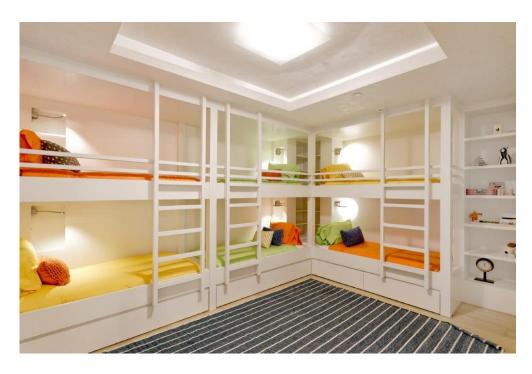

## PROPERTY FEATURES:

- Bedding: Three Kings, Two Queens, Queen Trundle, Bunk Room with
  6 Twins, and 2 Cribs
- Amazing location in Aspen's coveted West End
- Views of Aspen Mountain from the living area and surrounding deck with fire pit for year round use
- Open and inviting with natural light throughout
- Gourmet kitchen is a chef's dream, commercial range, extra refrigeration, coffee bar and breakfast nook
- Luxury mountain finishes with entertainment room on the lower level
- Outdoor private spa with private patios off of three bedroom suites
- Two car garage