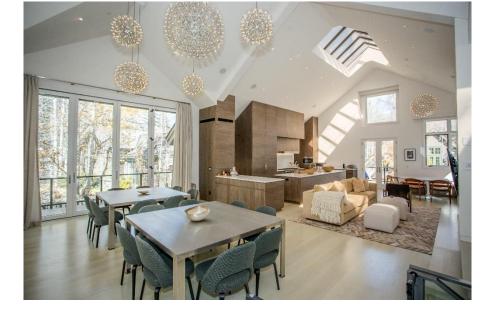

Open and inviting living area with living room, dining area, television area, gourmet kitchen and breakfast nook. Luxury contemporary finishes throughout. Entertainment room on the lower level with television area, bar and wine room. Additional amenities include, two car garage, outdoor private spa, central air conditioning, and private outdoor patios off of three bedroom suites.