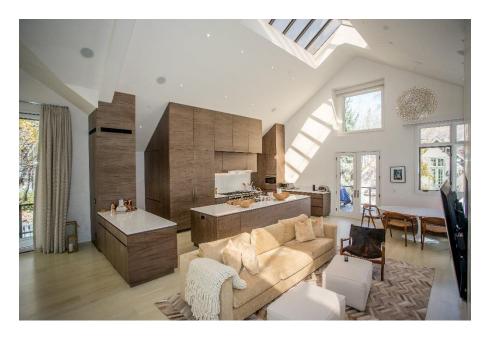

Open and inviting living area with living room, dining area, television area, gourmet kitchen and breakfast nook. Luxury contemporary finishes throughout. Entertainment room on the lower level with television area, bar and wine room. Additional amenities include, two car garage, outdoor private spa, central air conditioning, and private outdoor patios off of three bedroom suites.