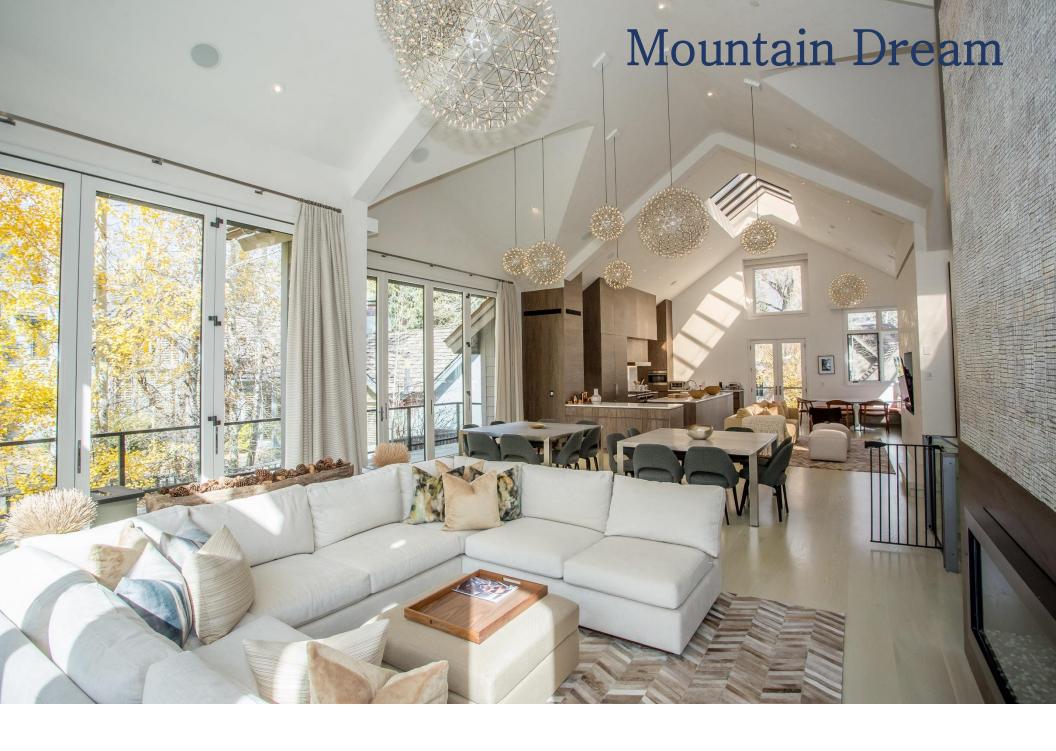

Amazing location in Aspen's coveted West End. Convenient walk to town and access to the cross town shuttle. Enjoy the views of Aspen Mountain from the living area and surrounding deck with fire pit for year round use. Seven beautifully appointed and spacious suites. Great natural light throughout the house.

Open and inviting living area with living room, dining area, television area, gourmet kitchen and breakfast nook. Luxury contemporary finishes throughout. Entertainment room on the lower level with television area, bar and wine room. Additional amenities include, two car garage, outdoor private spa, central air conditioning, and private outdoor patios off of three bedroom suites.