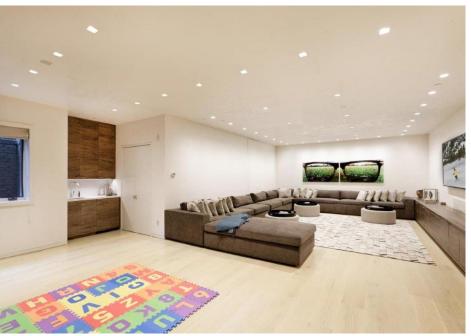

## PROPERTY FEATURES:

- Bedding: Three Kings, Two Queens, Queen Trundle, Bunk Room with
  6 Twins, and 2 Cribs
- Amazing location in Aspen's coveted West End
- Views of Aspen Mountain from the living area and surrounding deck with fire pit for year round use
- Open and inviting with natural light throughout
- Gourmet kitchen is a chef's dream, commercial range, extra refrigeration, coffee bar and breakfast nook
- Luxury mountain finishes with entertainment room on the lower level
- Outdoor private spa with private patios off of three bedroom suites
- Two car garage

Open and inviting living area with living room, dining area, television area, gourmet kitchen and breakfast nook. Luxury contemporary finishes throughout. Entertainment room on the lower level with television area, bar and wine room. Additional amenities include, two car garage, outdoor private spa, central air conditioning, and private outdoor patios off of three bedroom suites.