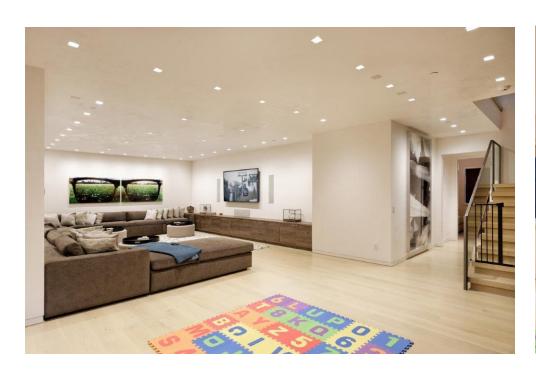

Open and inviting living area with living room, dining area, television area, gourmet kitchen and breakfast nook. Luxury contemporary finishes throughout. Entertainment room on the lower level with television area, bar and wine room. Additional amenities include, two car garage, outdoor private spa, central air conditioning, and private outdoor patios off of three bedroom suites.